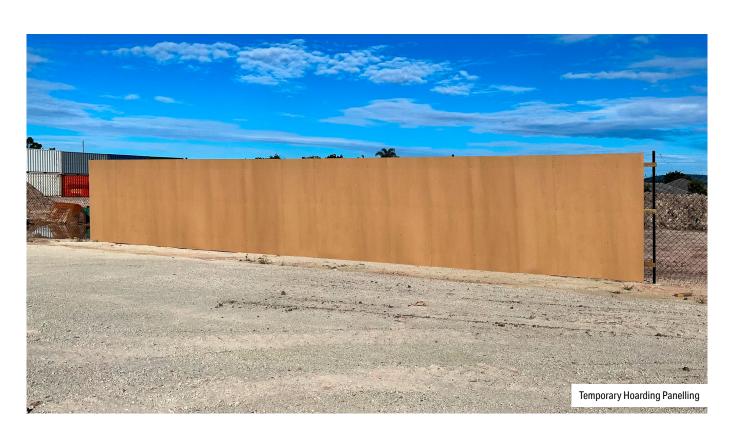

## **Temporary Hoarding Panelling**

Made with the same durable materials used in our market leading STRUCTAflor particleboard flooring products, STRUCTApanel H2 12mm is a high performance panel, ideally suited for temporary hoarding panelling.

## **APPLICATION**

Used as an external temporary hoarding panel.