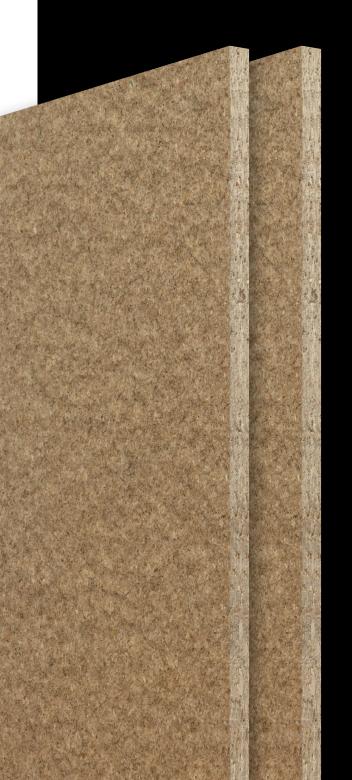

## **Temporary Hoarding Panelling**

Made with the same durable materials used in our market leading STRUCTAflor particleboard flooring products, STRUCTApanel H2 12mm is a high performance panel, ideally suited for temporary hoarding panelling.

#### **Sheet Sizes**

Approximately 2420mm x 1210mm.